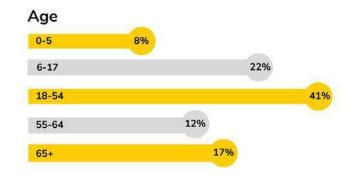

206,530 individuals came to a Community Action Agency for assistance and support

community Action Agencies have over **2,600** partnerships to expand opportunities for their customers

Food insecurity = not having access to sufficient food, or food of an adequate quality, to meet one's basic needs.