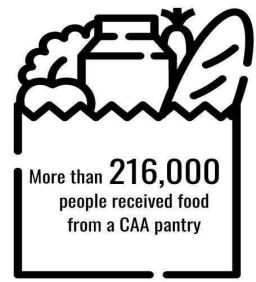

206,530 individuals came to a Community Action Agency for assistance and support

community Action Agencies have over **2,600** partnerships to expand opportunities for their customers

Food insecurity = not having access to sufficient food, or food of an adequate quality, to meet one's basic needs.