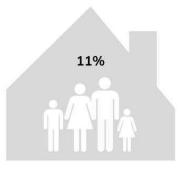

206,530 individuals came to a Community Action Agency for assistance and support

community Action Agencies have over **2,600** partnerships to expand opportunities for their customers

Food insecurity = not having access to sufficient food, or food of an adequate quality, to meet one's basic needs.