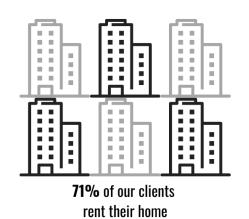

# HOMELESS HUNGRY

Housing insecurity = not having stable or adequate living arrangements, especially due to risk of eviction or because one lives in unsafe or uncomfortable conditions.

## **Community Action response**

## \$3.3 million

provided in assistance by CAAs to those at risk of homelessness

their rent when their work hours were reduced during the issue for many people. They received assistance from their local Community Action rebuilding their savings for future emergencies.

Jackie and John fell behind on Covid-19 pandemic, an ongoing Agency, which allowed them to stay in their home and focus on

2,229 people maintained safe and affordable housing

More than **1,600** people avoided eviction because of landlord/tenant mediations

903
unhoused individuals obtained safe and temporary shelter

**2,416** people obtained safe and affordable housing

73 youth live in supportive housing as they learn skills to transition to independent living