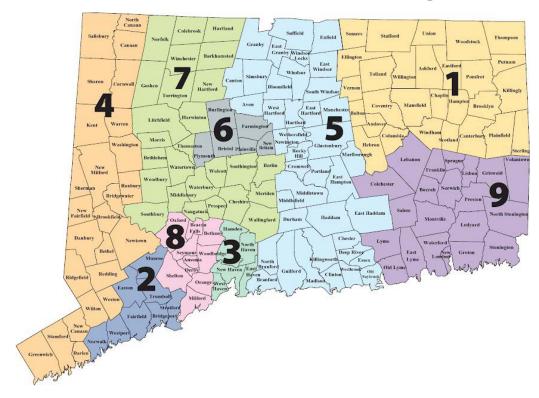

# 2023 Annual Report

Incorporated in 1974, the Connecticut Association for Community Action, Inc. (CAFCA) is the state association for Connecticut's nine Community Action Agencies (CAAs), the state and federally designated antipoverty agencies, established by President Johnson to help fight the War on Poverty.