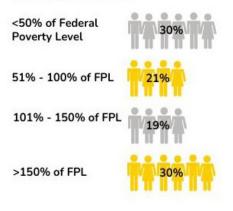

206,530 individuals came to a Community Action Agency for assistance and support

community Action Agencies have over **2,600** partnerships to expand opportunities for their customers

Food insecurity = not having access to sufficient food, or food of an adequate quality, to meet one's basic needs.