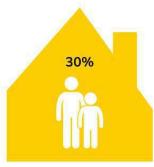

206,530 individuals came to a Community Action Agency for assistance and support

community Action Agencies have over **2,600** partnerships to expand opportunities for their customers

Food insecurity = not having access to sufficient food, or food of an adequate quality, to meet one's basic needs.