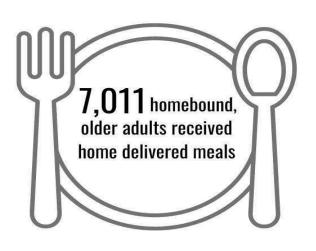

## **Community Action response**

3,244

children enrolled in a CAA child development program received a nutritious breakfast, lunch, and snack for healthy growth and development

6,451

older adults went to congregate meal sites for a nutritious meal and socialization with their peers