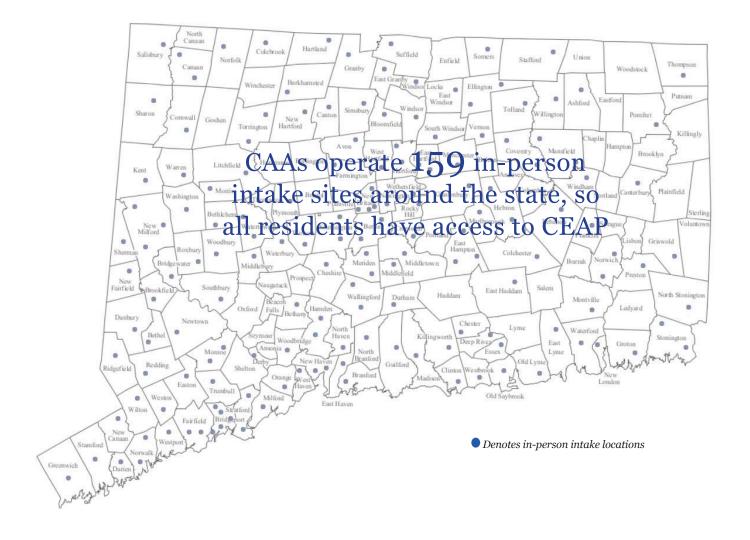

## **Community Action response**

Energy assistance is the #1 reason most people first come to a Community Action Agency

Connecticut's Community Action Agencies (CAAs) offer the Connecticut Energy Assistance Program (CEAP) statewide. Applications are accepted at 159 intake sites including CAAs, senior centers, community centers, town halls, social service centers, and community partner locations, as well as online and via telephone or mail.