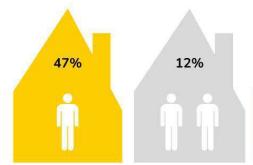

206,530 individuals came to a Community Action Agency for assistance and support

community Action Agencies have over **2,600** partnerships to expand opportunities for their customers

Food insecurity = not having access to sufficient food, or food of an adequate quality, to meet one's basic needs.