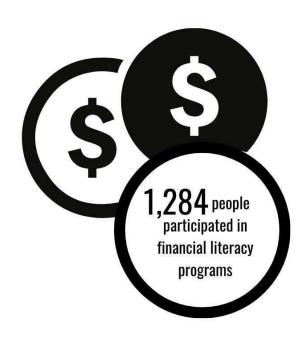

## **Community Action response**

9,768 individuals received free tax preparation services through the Volunteer Income Tax Assistance (VITA) program

\$19.5M issued in refunds and Earned Income Tax Credits, allowing people to use that money for basic needs and putting dollars back in the economy